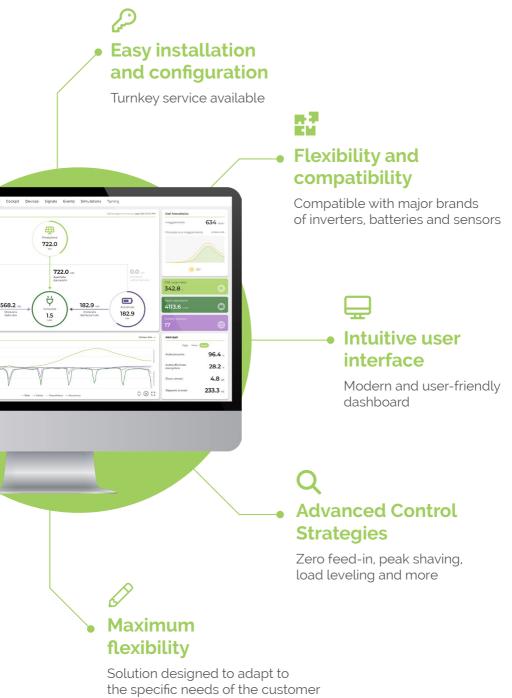

### Advanced energy flow management

Senergy EMS (Energy Management System) is an advanced solution designed to fully and efficiently manage energy flows in systems equipped with Battery Energy Storage Systems (BESS), optimizing energy storage and release based on demand and operating conditions.

The product comes in the form of a compact electrical panel, designed to be installed directly at the delivery point of the electricity grid. Equipped with a network analyzer, the system is able to interface with the main brands of inverters, batteries and sensors needed to monitor and optimize energy consumption.