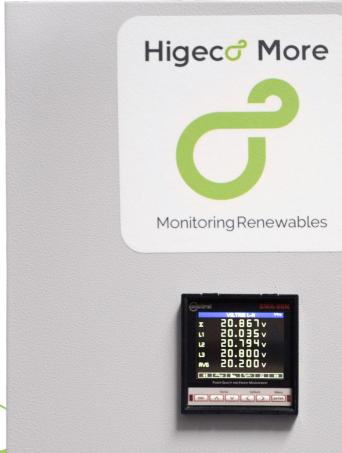

The product comes in the form of a compact electrical panel, designed to be installed directly at the delivery point of the electricity grid. Equipped with a network analyzer, the system is able to interface with the main brands of inverters, batteries and sensors needed to monitor and optimize energy consumption.