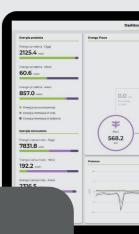

### Advanced energy flow management

Senergy EMS (Energy Management System) is an advanced solution designed to fully and efficiently manage energy flows in systems equipped with Battery Energy Storage Systems (BESS), optimizing energy storage and release based on demand and operating conditions.

The product comes in the form of a compact electrical panel, designed to be installed directly at the delivery point of the electricity grid. Equipped with a network analyzer, the system is able to interface with the main brands of inverters, batteries and sensors needed to monitor and optimize energy consumption.